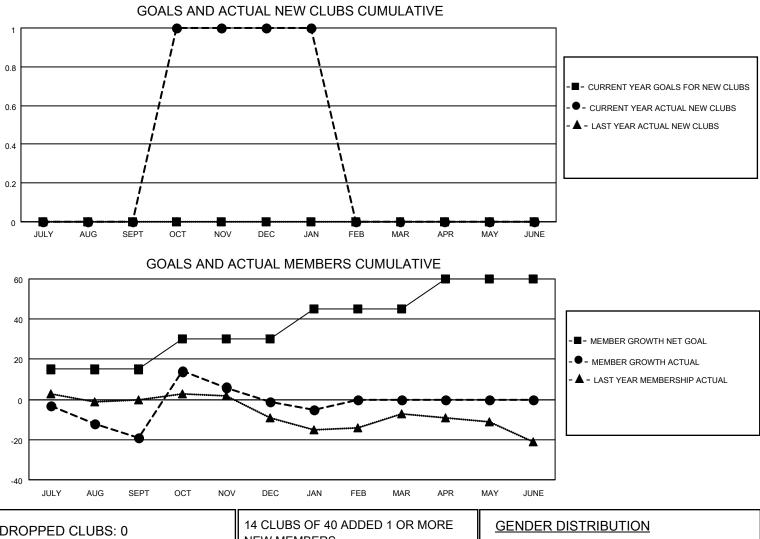

## LOCATION NEW YORK

District 20 E1

Results as of: 1/31/2021

| Clubs                 |               |           |               | Members               |                        |                         |                                                    |  |
|-----------------------|---------------|-----------|---------------|-----------------------|------------------------|-------------------------|----------------------------------------------------|--|
| RESULTS FOR 2020-2021 |               |           |               | RESULTS FOR 2020-2021 |                        |                         |                                                    |  |
| QUARTER               | NEW CLUB GOAL | NEW CLUBS | DROPPED CLUBS | QUARTER               | BER GROWTH NET<br>GOAL | MEMBER GROWTH<br>ACTUAL | DROPPED<br>MEMBERS ACTUAL<br>(including transfers) |  |
| JULY/AUG/SEPT         | 0             | 0         | 0             | JULY/AUG/SEPT         | 15                     | 19                      | 32                                                 |  |
| OCT/NOV/DEC           | 0             | 1         | 0             | OCT/NOV/DEC           | 15                     | 46                      | 28                                                 |  |
| JAN/FEB/MAR           | 0             | 0         | 0             | JAN/FEB/MAR           | 15                     | 2                       | 6                                                  |  |
| APR/MAY/JUNE          | 0             | 0         | 0             | APR/MAY/JUNE          | 15                     | 0                       | 0                                                  |  |